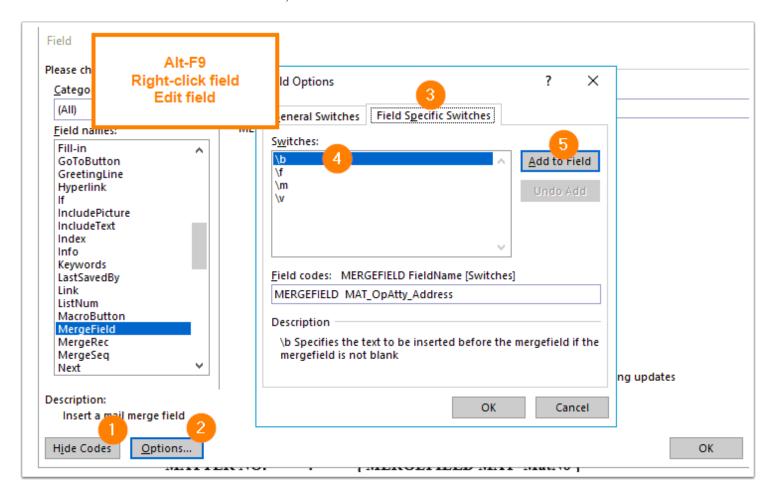

## Add a Merge Code to the Field that might be blank.

If a field, such as Address2, may or may not be blank, insert the Address2 field on the same line in the Word Document as Address1.

Now, press Alt-F9 to show the Merge Fields.

Right-click on Address2.

Click: Edit field

- 1. Click the **Field Codes** button. It will change to **Hide Codes**.
- 2. Click Options
- 3. Click the tab, Field Specific Switches
- 4. Click the \b switch
- 5. Click Add to Field. Click: OK, Ok