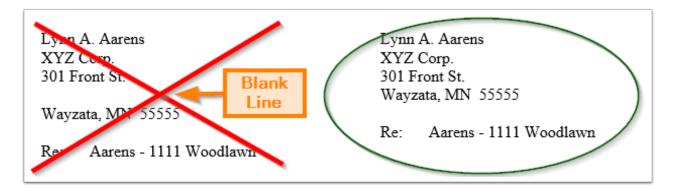

The Address2 field (typically for a Suite or Apartment Number) may or may not be blank. Use a **Field Code** to avoid a blank line if that field is blank.

#### Don't leave a blank line in the Address

In a Time Matters Merge Template, you can add a field that may or may not have a value. An example is the Address2 field that appears just below the Street Address (or Address1).

Using a special field code, the Address2 field can appear on a separate line if it exists. The blank line, as in the left side example, below, can be avoided.